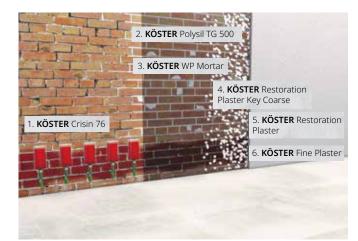

#### Restoration of Masonry:

1 Horizontal barrier KÖSTER Crisin 76

3 Repair and touch-up KÖSTER WP Mortar

4 KÖSTR NB 1 Grey against backside moisture

### A COMPLETE SOLUTION FROM KÖSTER!

5 Plaster key KÖSTER Restoration Plaster Key Coarse

6 Plaster KÖSTER Restoration Plaster

7 Decorative finish KÖSTER Fine Plaster

8 Painting KÖSTER Silicon Paint White

Damp and damaged masonry can be made like new again with KÖSTER Restoration Plaster. First, a horizontal barrier is installed with KÖSTER Crisin 76 Concentrate. Afterwards, the old plaster including all loose particles is removed from the wall and the joints are raked out. Priming the surface with KÖS-TER Polysil TG 500 hardens the substrate as well as reduces the mobility of salts. Masonry repairs are carried out with KÖSTER WP Mortar. Apply KÖSTER NB 1 Grey from the upper edge of the floor up to at least 20 cm above the horizontal barrier against moisture on the backside.