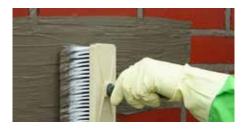

### A COMPLETE SOLUTION FROM KÖSTER!

5 Plaster key KÖSTER Restoration Plaster Key Coarse

6 Plaster KÖSTER Restoration Plaster

7 Decorative finish KÖSTER Fine Plaster

8 Painting KÖSTER Silicon Paint White

Damp and damaged masonry can be made like new again with KÖSTER Restoration Plaster. First, a horizontal barrier is installed with KÖSTER Crisin 76 Concentrate. Afterwards, the old plaster including all loose particles is removed from the wall and the joints are raked out. Priming the surface with KÖS-TER Polysil TG 500 hardens the substrate as well as reduces the mobility of salts. Masonry repairs are carried out with KÖSTER WP Mortar. Apply KÖSTER NB 1 Grey from the upper edge of the floor up to at least 20 cm above the horizontal barrier against moisture on the backside.

Before the application of the main plaster coat, KÖSTER Restoration Plaster Key Coarse is applied to ensure an optimal bond to the substrate.

KÖSTER Restoration Plaster allows the masonry to dry without damage. KÖSTER Restoration plaster is hydrophobic and open to vapor diffusion. Salts remaining in the wall are absorbed by the KÖSTER Restoration Plaster preventing salt effloresce and damage to the plaster or paint.